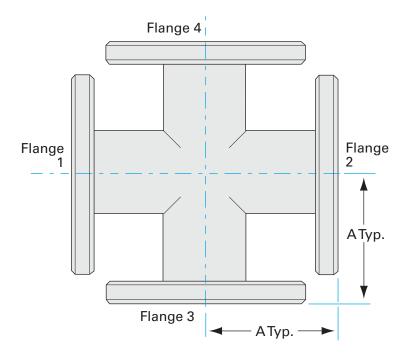

Dimensions (in inches)

www.n-c.com Part number: 4C-ASA-11-600NV NC0721A Page 2

#### 4C-ASA-11-600NV

| Parameters        | Specifications                     |
|-------------------|------------------------------------|
| Flange Size       | DN 6 (11" OD)                      |
| Cross Type        | 4-Way                              |
| Material          | 304 stainless                      |
| Tube OD           | 6"                                 |
| Port Length       | 6.44"                              |
| Vacuum Range      | 1 · 10 <sup>-8</sup> mbar to 1 bar |
| Temperature Range | -20 °C to 150 °C                   |
| Weight            | 60 lbs                             |