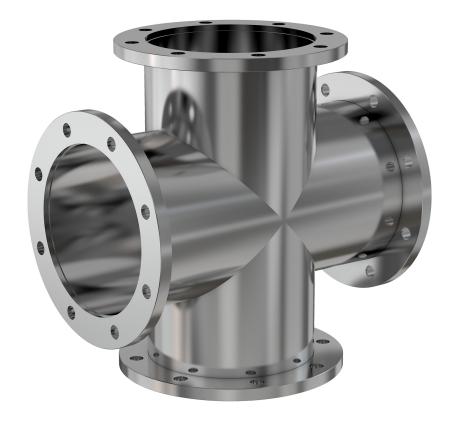

# ASA 4-way cross 11" OD X 6" ID ASA 4-way cross, extended port

Part number: 4C-ASA-11-600NV

# ASA 4-way cross 11" OD X 6" ID ASA 4-way cross, extended port

- One each flat and grooved flange is needed to complete a connection
- All products are available with both genders or a combination
- Contact us at 800-824-4166 if you can't find exactly what you need

#### 4C-ASA-11-600NV

| Parameters        | Specifications                     |
|-------------------|------------------------------------|
| Flange Size       | DN 6 (11" OD)                      |
| Cross Type        | 4-Way                              |
| Material          | 304 stainless                      |
| Tube OD           | 6"                                 |
| Port Length       | 6.44"                              |
| Vacuum Range      | 1 · 10 <sup>-8</sup> mbar to 1 bar |
| Temperature Range | -20 °C to 150 °C                   |
| Weight            | 60 lbs                             |